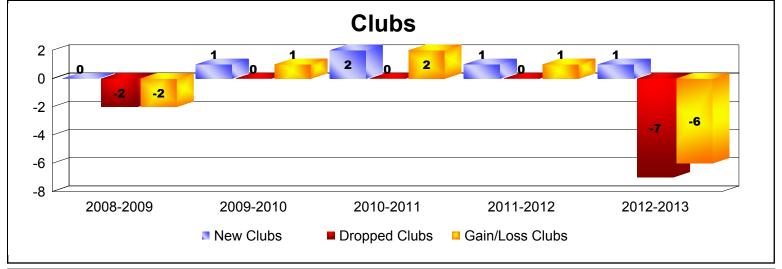

MBR0065 Page 1 of 4 9/12/2013 11:20:56AM

| Year      | New<br>Clubs | Dropped<br>Clubs | Gain/<br>Loss<br>Clubs | New<br>Members | Charter<br>Members | Reinstate<br>Members | Transfer<br>Members | Total<br>Member<br>Added | Total<br>Members<br>Dropped | Gain/<br>Loss<br>Members |
|-----------|--------------|------------------|------------------------|----------------|--------------------|----------------------|---------------------|--------------------------|-----------------------------|--------------------------|
| 2008-2009 | 0            | -2               | -2                     | 21             | 0                  | 1                    | 0                   | 22                       | -47                         | -25                      |
| 2009-2010 | 1            | 0                | 1                      | 146            | 20                 | 3                    | 6                   | 175                      | -165                        | 10                       |
| 2010-2011 | 2            | 0                | 2                      | 85             | 52                 | 1                    | 3                   | 141                      | -105                        | 36                       |
| 2011-2012 | 1            | 0                | 1                      | 47             | 25                 | 4                    | 5                   | 81                       | -76                         | 5                        |
| 2012-2013 | 1            | -7               | -6                     | 78             | 22                 | 0                    | 2                   | 102                      | -243                        | -141                     |
| Average   | 1            | -2               | -1                     | 75             | 24                 | 2                    | 3                   | 104                      | -127                        | -23                      |