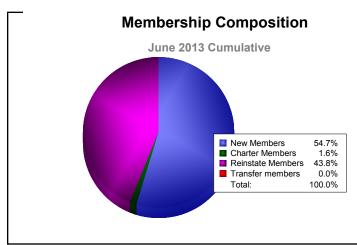

District 412 MALAWI As of June 2013 Cumulative

| Year      | New<br>Clubs | Dropped<br>Clubs | Gain/<br>Loss<br>Clubs | New<br>Members | Charter<br>Members | Reinstate<br>Members | Transfer<br>Members | Total<br>Member<br>Added | Total<br>Members<br>Dropped | Gain/<br>Loss<br>Members |
|-----------|--------------|------------------|------------------------|----------------|--------------------|----------------------|---------------------|--------------------------|-----------------------------|--------------------------|
| 2008-2009 | 0            | -2               | -2                     | 26             | 0                  | 1                    | 1                   | 28                       | -72                         | -44                      |
| 2009-2010 | 0            | 0                | 0                      | 49             | 0                  | 9                    | 0                   | 58                       | -69                         | -11                      |
| 2010-2011 | 2            | -5               | -3                     | 25             | 40                 | 3                    | 0                   | 68                       | -88                         | -20                      |
| 2011-2012 | 2            | -4               | -2                     | 58             | 41                 | 20                   | 0                   | 119                      | -128                        | -9                       |
| 2012-2013 | 0            | -5               | -5                     | 35             | 1                  | 28                   | 0                   | 64                       | -122                        | -58                      |
| Average   | 1            | -3               | -2                     | 39             | 16                 | 12                   | 0                   | 67                       | -96                         | -28                      |