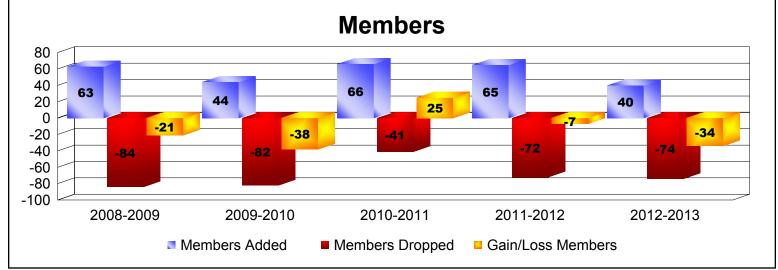

| Year      | New<br>Clubs | Dropped<br>Clubs | Gain/<br>Loss<br>Clubs | New<br>Members | Charter<br>Members | Reinstate<br>Members | Transfer<br>Members | Total<br>Member<br>Added | Total<br>Members<br>Dropped | Gain/<br>Loss<br>Members |
|-----------|--------------|------------------|------------------------|----------------|--------------------|----------------------|---------------------|--------------------------|-----------------------------|--------------------------|
| 2008-2009 | 0            | -1               | -1                     | 48             | 0                  | 13                   | 2                   | 63                       | -84                         | -21                      |
| 2009-2010 | 0            | -1               | -1                     | 39             | 0                  | 3                    | 2                   | 44                       | -82                         | -38                      |
| 2010-2011 | 0            | 0                | 0                      | 56             | 0                  | 8                    | 2                   | 66                       | -41                         | 25                       |
| 2011-2012 | 2            | 0                | 2                      | 12             | 45                 | 4                    | 4                   | 65                       | -72                         | -7                       |
| 2012-2013 | 0            | -2               | -2                     | 34             | 0                  | 6                    | 0                   | 40                       | -74                         | -34                      |
| Average   | 0            | -1               | 0                      | 38             | 9                  | 7                    | 2                   | 56                       | -71                         | -15                      |