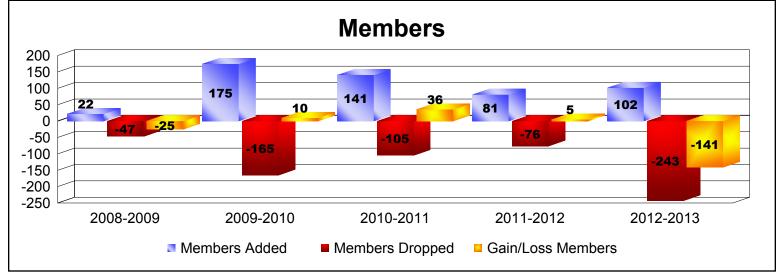

MBR0065 Page 1 of 4 9/12/2013 11:20:56AM

| Year      | New<br>Clubs | Dropped<br>Clubs | Gain/<br>Loss<br>Clubs | New<br>Members | Charter<br>Members | Reinstate<br>Members | Transfer<br>Members | Total<br>Member<br>Added | Total<br>Members<br>Dropped | Gain/<br>Loss<br>Members |
|-----------|--------------|------------------|------------------------|----------------|--------------------|----------------------|---------------------|--------------------------|-----------------------------|--------------------------|
| 2008-2009 | 0            | -2               | -2                     | 21             | 0                  | 1                    | 0                   | 22                       | -47                         | -25                      |
| 2009-2010 | 1            | 0                | 1                      | 146            | 20                 | 3                    | 6                   | 175                      | -165                        | 10                       |
| 2010-2011 | 2            | 0                | 2                      | 85             | 52                 | 1                    | 3                   | 141                      | -105                        | 36                       |
| 2011-2012 | 1            | 0                | 1                      | 47             | 25                 | 4                    | 5                   | 81                       | -76                         | 5                        |
| 2012-2013 | 1            | -7               | -6                     | 78             | 22                 | 0                    | 2                   | 102                      | -243                        | -141                     |
| Average   | 1            | -2               | -1                     | 75             | 24                 | 2                    | 3                   | 104                      | -127                        | -23                      |