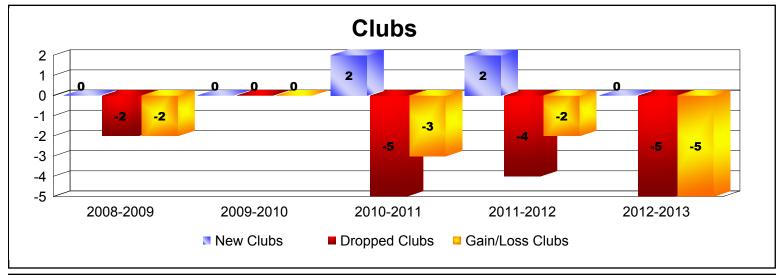

District 412 MALAWI As of June 2013 Cumulative

| Year      | New<br>Clubs | Dropped<br>Clubs | Gain/<br>Loss<br>Clubs | New<br>Members | Charter<br>Members | Reinstate<br>Members | Transfer<br>Members | Total<br>Member<br>Added | Total<br>Members<br>Dropped | Gain/<br>Loss<br>Members |
|-----------|--------------|------------------|------------------------|----------------|--------------------|----------------------|---------------------|--------------------------|-----------------------------|--------------------------|
| 2008-2009 | 0            | -2               | -2                     | 26             | 0                  | 1                    | 1                   | 28                       | -72                         | -44                      |
| 2009-2010 | 0            | 0                | 0                      | 49             | 0                  | 9                    | 0                   | 58                       | -69                         | -11                      |
| 2010-2011 | 2            | -5               | -3                     | 25             | 40                 | 3                    | 0                   | 68                       | -88                         | -20                      |
| 2011-2012 | 2            | -4               | -2                     | 58             | 41                 | 20                   | 0                   | 119                      | -128                        | -9                       |
| 2012-2013 | 0            | -5               | -5                     | 35             | 1                  | 28                   | 0                   | 64                       | -122                        | -58                      |
| Average   | 1            | -3               | -2                     | 39             | 16                 | 12                   | 0                   | 67                       | -96                         | -28                      |