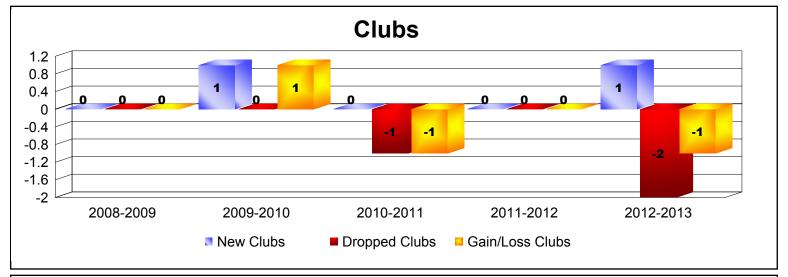

MBR0065 Page 3 of 4 9/12/2013 11:20:56AM

| Year      | New<br>Clubs | Dropped<br>Clubs | Gain/<br>Loss<br>Clubs | New<br>Members | Charter<br>Members | Reinstate<br>Members | Transfer<br>Members | Total<br>Member<br>Added | Total<br>Members<br>Dropped | Gain/<br>Loss<br>Members |
|-----------|--------------|------------------|------------------------|----------------|--------------------|----------------------|---------------------|--------------------------|-----------------------------|--------------------------|
| 2008-2009 | 0            | 0                | 0                      | 19             | 0                  | 0                    | 0                   | 19                       | 0                           | 19                       |
| 2009-2010 | 1            | 0                | 1                      | 0              | 28                 | 0                    | 0                   | 28                       | -10                         | 18                       |
| 2010-2011 | 0            | -1               | -1                     | 0              | 0                  | 0                    | 0                   | 0                        | -28                         | -28                      |
| 2011-2012 | 0            | 0                | 0                      | 15             | 0                  | 4                    | 0                   | 19                       | -13                         | 6                        |
| 2012-2013 | 1            | -2               | -1                     | 0              | 21                 | 0                    | 0                   | 21                       | -15                         | 6                        |
| Average   | 0            | -1               | 0                      | 7              | 10                 | 1                    | 0                   | 17                       | -13                         | 4                        |