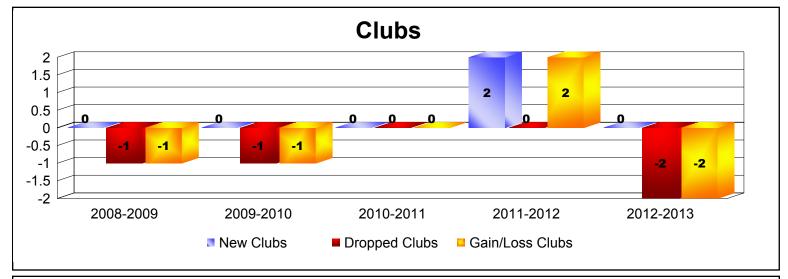

| Year      | New<br>Clubs | Dropped<br>Clubs | Gain/<br>Loss<br>Clubs | New<br>Members | Charter<br>Members | Reinstate<br>Members | Transfer<br>Members | Total<br>Member<br>Added | Total<br>Members<br>Dropped | Gain/<br>Loss<br>Members |
|-----------|--------------|------------------|------------------------|----------------|--------------------|----------------------|---------------------|--------------------------|-----------------------------|--------------------------|
| 2008-2009 | 0            | -1               | -1                     | 48             | 0                  | 13                   | 2                   | 63                       | -84                         | -21                      |
| 2009-2010 | 0            | -1               | -1                     | 39             | 0                  | 3                    | 2                   | 44                       | -82                         | -38                      |
| 2010-2011 | 0            | 0                | 0                      | 56             | 0                  | 8                    | 2                   | 66                       | -41                         | 25                       |
| 2011-2012 | 2            | 0                | 2                      | 12             | 45                 | 4                    | 4                   | 65                       | -72                         | -7                       |
| 2012-2013 | 0            | -2               | -2                     | 34             | 0                  | 6                    | 0                   | 40                       | -74                         | -34                      |
| Average   | 0            | -1               | 0                      | 38             | 9                  | 7                    | 2                   | 56                       | -71                         | -15                      |