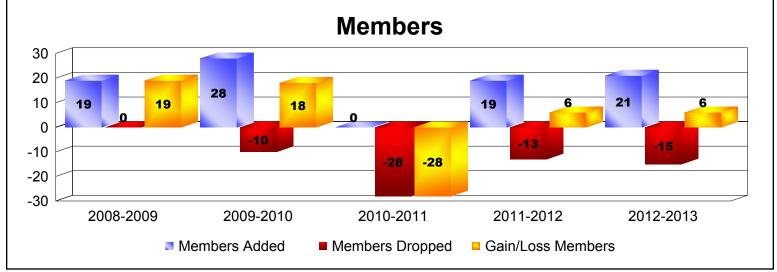

MBR0065 Page 3 of 4 9/12/2013 11:20:56AM

| Year      | New<br>Clubs | Dropped<br>Clubs | Gain/<br>Loss<br>Clubs | New<br>Members | Charter<br>Members | Reinstate<br>Members | Transfer<br>Members | Total<br>Member<br>Added | Total<br>Members<br>Dropped | Gain/<br>Loss<br>Members |
|-----------|--------------|------------------|------------------------|----------------|--------------------|----------------------|---------------------|--------------------------|-----------------------------|--------------------------|
| 2008-2009 | 0            | 0                | 0                      | 19             | 0                  | 0                    | 0                   | 19                       | 0                           | 19                       |
| 2009-2010 | 1            | 0                | 1                      | 0              | 28                 | 0                    | 0                   | 28                       | -10                         | 18                       |
| 2010-2011 | 0            | -1               | -1                     | 0              | 0                  | 0                    | 0                   | 0                        | -28                         | -28                      |
| 2011-2012 | 0            | 0                | 0                      | 15             | 0                  | 4                    | 0                   | 19                       | -13                         | 6                        |
| 2012-2013 | 1            | -2               | -1                     | 0              | 21                 | 0                    | 0                   | 21                       | -15                         | 6                        |
| Average   | 0            | -1               | 0                      | 7              | 10                 | 1                    | 0                   | 17                       | -13                         | 4                        |