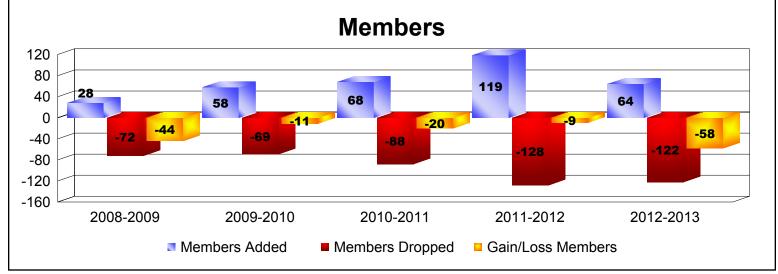

District 412 MALAWI As of June 2013 Cumulative

| Year      | New<br>Clubs | Dropped<br>Clubs | Gain/<br>Loss<br>Clubs | New<br>Members | Charter<br>Members | Reinstate<br>Members | Transfer<br>Members | Total<br>Member<br>Added | Total<br>Members<br>Dropped | Gain/<br>Loss<br>Members |
|-----------|--------------|------------------|------------------------|----------------|--------------------|----------------------|---------------------|--------------------------|-----------------------------|--------------------------|
| 2008-2009 | 0            | -2               | -2                     | 26             | 0                  | 1                    | 1                   | 28                       | -72                         | -44                      |
| 2009-2010 | 0            | 0                | 0                      | 49             | 0                  | 9                    | 0                   | 58                       | -69                         | -11                      |
| 2010-2011 | 2            | -5               | -3                     | 25             | 40                 | 3                    | 0                   | 68                       | -88                         | -20                      |
| 2011-2012 | 2            | -4               | -2                     | 58             | 41                 | 20                   | 0                   | 119                      | -128                        | -9                       |
| 2012-2013 | 0            | -5               | -5                     | 35             | 1                  | 28                   | 0                   | 64                       | -122                        | -58                      |
| Average   | 1            | -3               | -2                     | 39             | 16                 | 12                   | 0                   | 67                       | -96                         | -28                      |